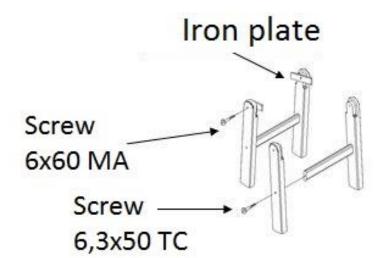

## Material for legs assembly

| 4 | O | Iron plate        |
|---|---|-------------------|
| 9 |   | Pin diam. 8       |
| 9 |   | Screw 4x20 tc     |
| 1 |   | Allen spanner 4mm |
| 4 |   | Screw 6x60 MA     |
| 8 |   | Screw 6,3x60 TC   |
| 4 |   | Screw 6,3x40 TC   |
| 4 |   | Felt cover        |

## Leg assembly