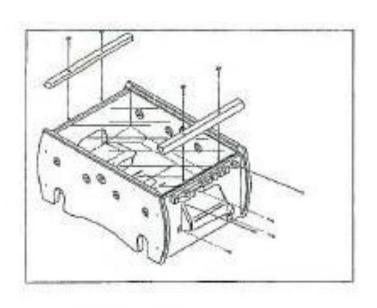

# ASSEMBLY INSTRUCTIONS 1

The football table is packed in a carton box with the rods and legs to be assembled. The assembly operation is very simple and needs about 30 minutes. To start please follow the below instructions.

# Rods assembly

Place the rods into the holes from the handles side.

Only for cover model