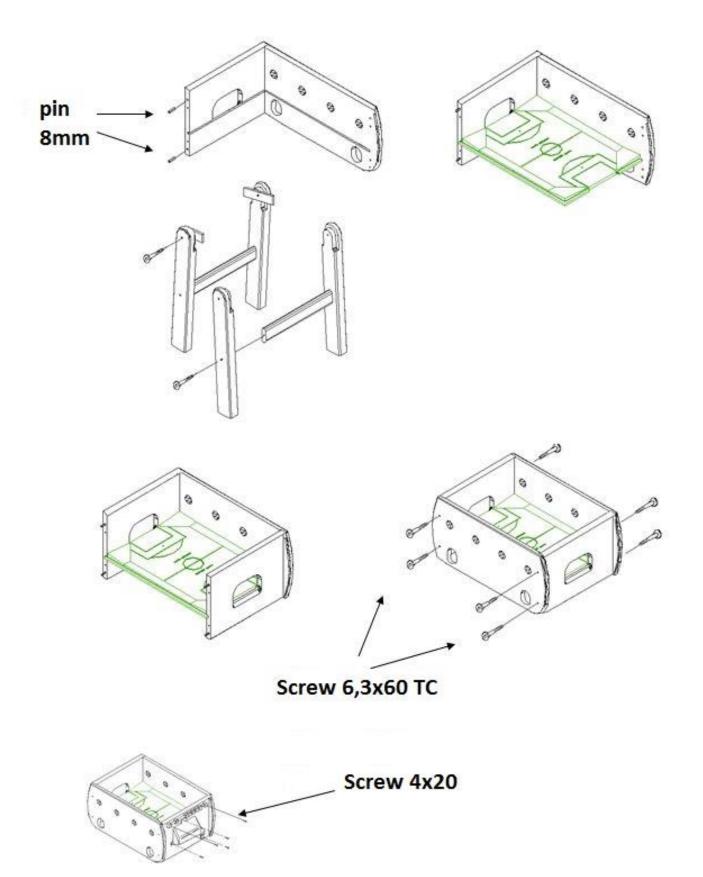

## Material for legs assembly

| 4 | O | Iron plate        |
|---|---|-------------------|
| 9 |   | Pin diam. 8       |
| 9 |   | Screw 4x20 tc     |
| 1 |   | Allen spanner 4mm |
| 4 |   | Screw 6x60 MA     |
| 8 |   | Screw 6,3x60 TC   |
| 4 |   | Screw 6,3x40 TC   |
| 4 |   | Felt cover        |

## Leg assembly