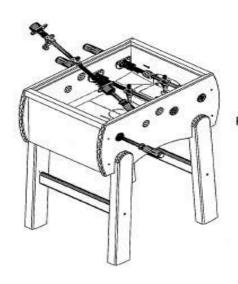

# Rods assembly

Place the rods into the holes from the handles side.

Only for cover model